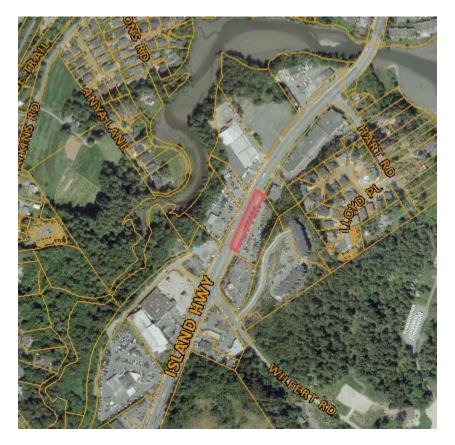

## ISLAND HWY BETWEEN WILFERT RD AND HART RD

Please be advised that the Town will be carrying out road works on Island Highway on Wednesday, September 26, 2018. The east bound curb lane will be closed between the hours of 11am – 2pm. **Expect delays.** 